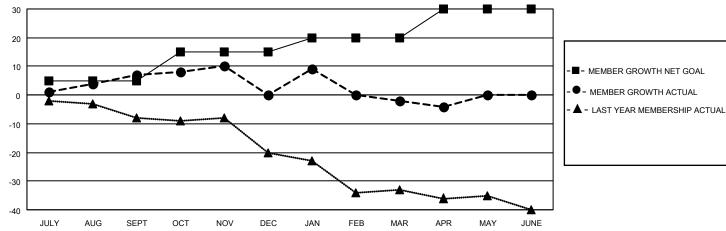

## District 7 O

| Clubs                 |               |           |               | Members               |                       |                         |                                                    |
|-----------------------|---------------|-----------|---------------|-----------------------|-----------------------|-------------------------|----------------------------------------------------|
| RESULTS FOR 2021-2022 |               |           |               | RESULTS FOR 2021-2022 |                       |                         |                                                    |
| QUARTER               | NEW CLUB GOAL | NEW CLUBS | DROPPED CLUBS | QUARTER MEMB          | ER GROWTH NET<br>GOAL | MEMBER GROWTH<br>ACTUAL | DROPPED<br>MEMBERS ACTUAL<br>(including transfers) |
| JULY/AUG/SEPT         | 1             | 0         | 0             | JULY/AUG/SEPT         | 5                     | 19                      | 10                                                 |
| OCT/NOV/DEC           | 0             | 0         | 0             | OCT/NOV/DEC           | 10                    | 8                       | 15                                                 |
| JAN/FEB/MAR           | 1             | 0         | 0             | JAN/FEB/MAR           | 5                     | 13                      | 15                                                 |
| APR/MAY/JUNE          | 0             | 0         | 0             | APR/MAY/JUNE          | 10                    | 2                       | 4                                                  |